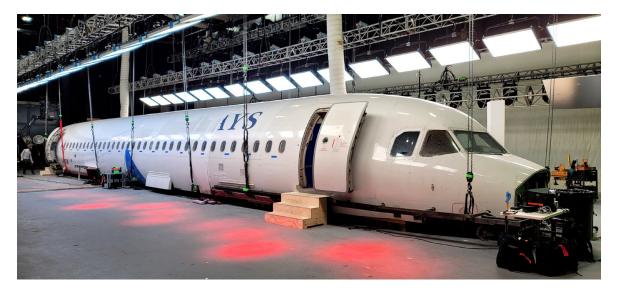

Instrument Panel: There are 3 video display screens (color) with DVI/HDMI inputs, video playback required. Note: The fuselage is currently mounted on a steel base.

A320 shown with steel frame structure on the underside for motion base work.

**Dimensions:** Cockpit Fuselage L: 29ft. 6in. W: 13ft 2in. H: 10ft 1in. (w/ base) Weight: 14,300 lbs. Mid Fuselage: L: 21ft. 5in. W: 13ft 2in. H: 10ft 1in. (w/ base) Weight: 8,000 lbs. Rear Fuselage: L: 42ft. 5in. W: 13ft 2in. H: 10ft 5in. (w/ base) Weight: 10,000 lbs.