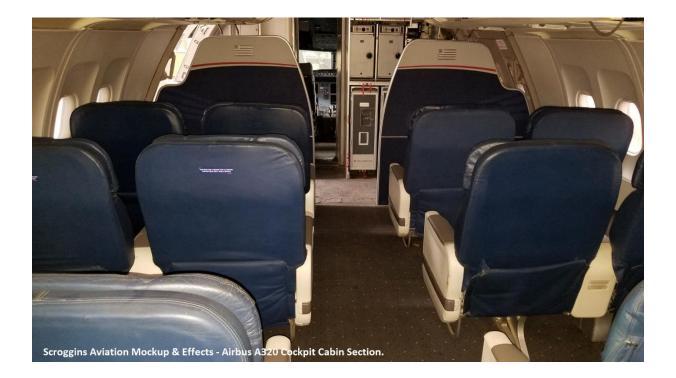

### Paint Scheme: Ext: White fuselage

**Int:** Cockpit includes Galley, Lav and First-Class Seating (blue leather) up to 3 rows. The mid & rear fuselage cabins or 6 across (3x3) seating, brown leather in two shades with video monitor housing (monitor for iPad (supplied by production))

#### Side view example.

Top view example showing the passenger seating layout.

Rear passenger entry door.

Rear galley and two lavatories

Passenger cabin looking aft.

Passenger Service Units (PSU) and signage signs light up. Cabin lights are done by production.