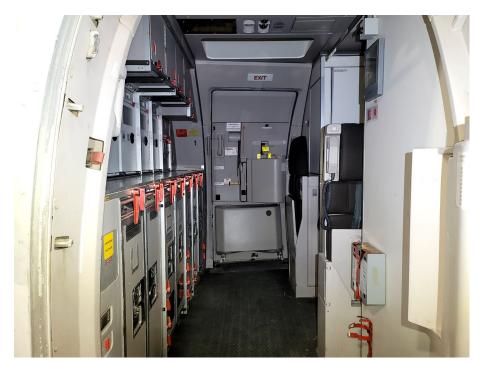

Complete cockpit with digital displays. Playback not included.

First Class Cabin.

Main passenger entry door

Forward galley and lavatory