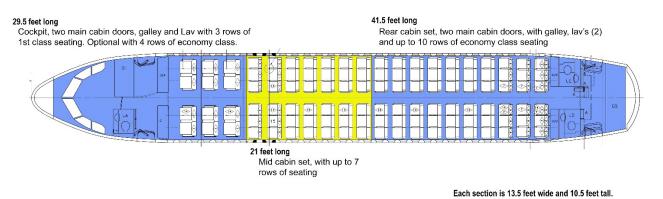

#### **Mockup Specs**

**Seating:** 2 pilots, 2 jump seats. 12 First Class passenger seats with 2 flight attendant seats. The two fuselage cabin sections are shown below.

### Paint Scheme: Ext: White fuselage

**Int:** Cockpit includes Galley, Lav and First-Class Seating (blue leather) up to 3 rows. The mid & rear fuselage cabins or 6 across (3x3) seating, brown leather in two shades with video monitor housing (monitor for iPad (supplied by production))

**Dimensions:** Cockpit Fuselage L: 29ft. 6in. W: 13ft 2in. H: 10ft 1in. (w/ base) Weight: 14,300 lbs. Mid Fuselage: L: 21ft. 5in. W: 13ft 2in. H: 10ft 1in. (w/ base) Weight: 8,000 lbs. Rear Fuselage: L: 42ft. 5in. W: 13ft 2in. H: 10ft 5in. (w/ base) Weight: 10,000 lbs.

#### Side view example.

Top view example showing the passenger seating layout.

Rear passenger entry door.

Rear galley and two lavatories

Passenger cabin looking aft.

Passenger Service Units (PSU) and signage signs light up. Cabin lights are done by production.