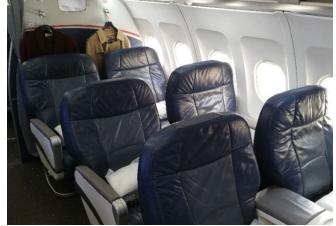

### Paint Scheme: Ext: White fuselage

**Int:** Cockpit includes Galley, Lav and First-Class Seating (blue leather) up to 3 rows. The mid & rear fuselage cabins or 6 across (3x3) seating, brown leather in two shades with video monitor housing (monitor for iPad (supplied by production))

Complete cockpit with digital displays. Playback not included.

First Class Cabin.

Main passenger entry door

Forward galley and lavatory