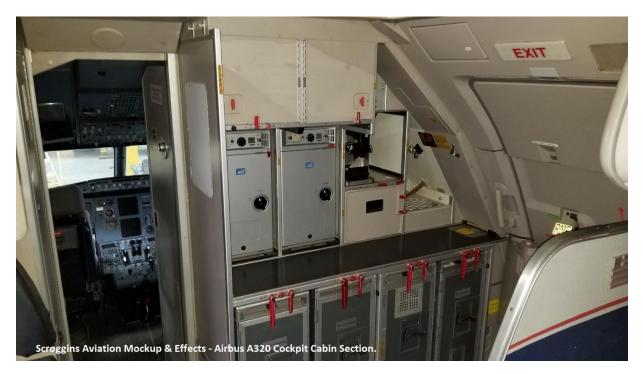

Complete cockpit with digital displays. Playback not included.

First Class Cabin.

Main passenger entry door

Forward galley and lavatory