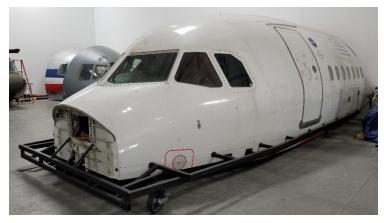

Instrument Panel: There are 3 video display screens (color) with DVI/HDMI inputs, video playback required. Note: The fuselage is currently mounted on a steel base.

A320 shown with steel frame structure on the underside for motion base work.

**Dimensions:** Cockpit Fuselage L: 29ft. 6in. W: 13ft 2in. H: 10ft 1in. (w/ base) Weight: 14,300 lbs. Mid Fuselage: L: 21ft. 5in. W: 13ft 2in. H: 10ft 1in. (w/ base) Weight: 8,000 lbs. Rear Fuselage: L: 42ft. 5in. W: 13ft 2in. H: 10ft 5in. (w/ base) Weight: 10,000 lbs.