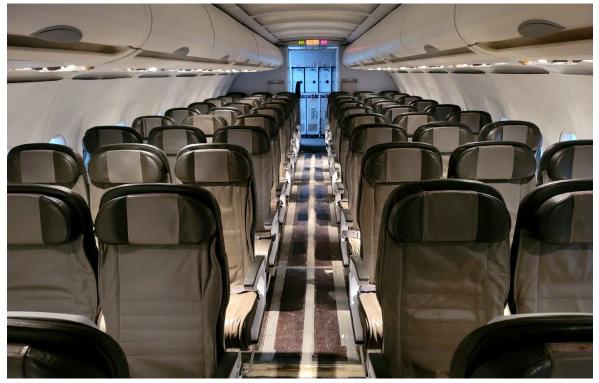

#### Side view example.

Top view example showing the passenger seating layout.

Rear passenger entry door.

Rear galley and two lavatories

Passenger cabin looking aft.

Passenger Service Units (PSU) and signage signs light up. Cabin lights are done by production.