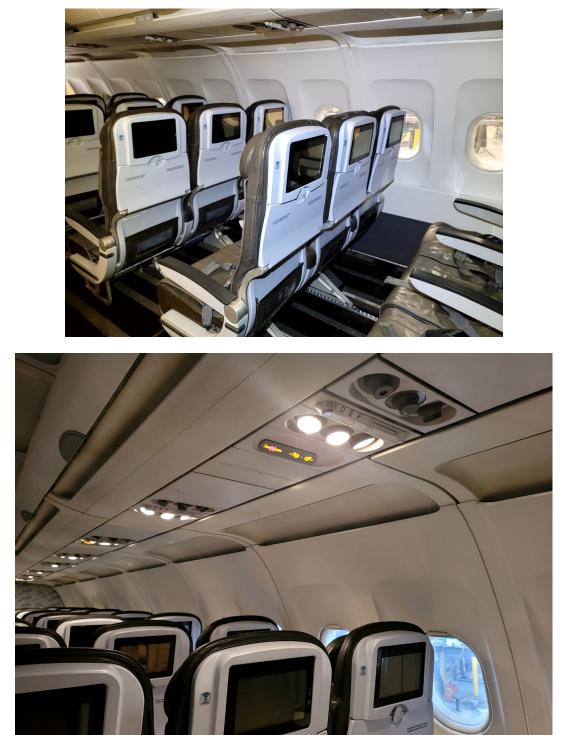

(shown with no carpet, but carpet is supplied)

Seat with monitors housing set up for iPads. Contact Scroggins for details