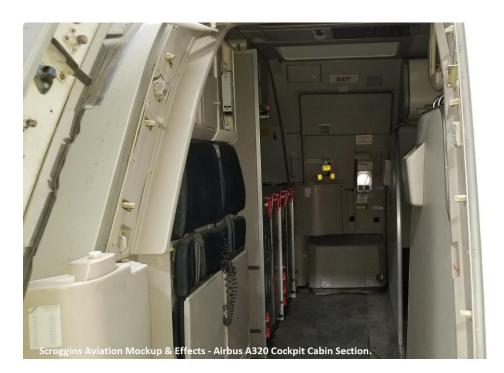

#### **Mockup Specs**

**Seating:** 2 pilots, 2 jump seats. 12 First Class passenger seats with 2 flight attendant seats. The two fuselage cabin sections are shown below.

Complete cockpit with digital displays. Playback not included.

First Class Cabin.

Main passenger entry door

Forward galley and lavatory