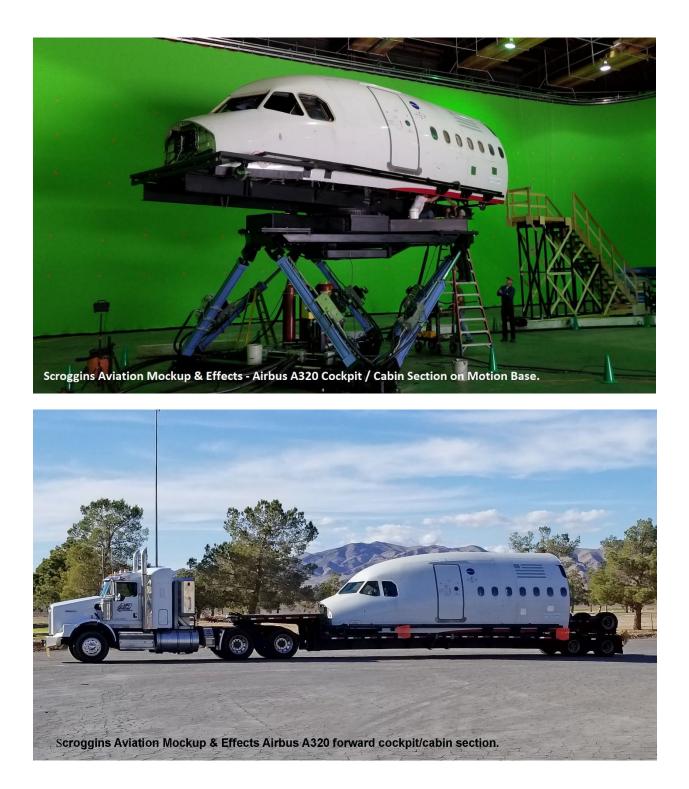

Instrument Panel: There are 3 video display screens (color) with DVI/HDMI inputs, video playback required. Note: The fuselage is currently mounted on a steel base.

A320 shown with steel frame structure on the underside for motion base work.

**Dimensions:** Cockpit Fuselage L: 29ft. 6in. W: 13ft 2in. H: 10ft 1in. (w/ base) Weight: 14,300 lbs. Mid Fuselage: L: 21ft. 5in. W: 13ft 2in. H: 10ft 1in. (w/ base) Weight: 8,000 lbs. Rear Fuselage: L: 42ft. 5in. W: 13ft 2in. H: 10ft 5in. (w/ base) Weight: 10,000 lbs.