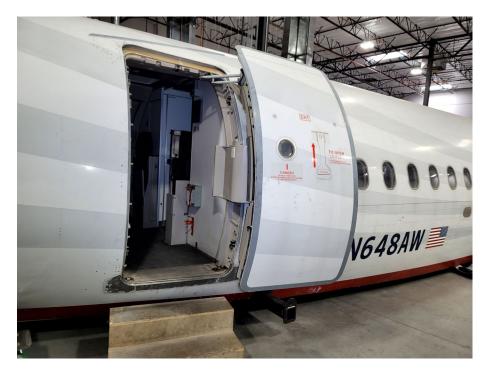

Complete cockpit with digital displays. Playback not included.

First Class Cabin.

Main passenger entry door

Forward galley and lavatory