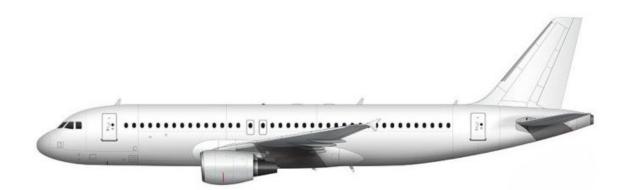

The Airbus 320 passenger airliner is widely used throughout the world. There are four variants: A318, 319, 320 and 321. All share the same cockpit arrangement. This type is designed to operate with a digital fly-by-wire system as well as side-stick controls.

#### Side view example.

Top view example showing the passenger seating layout.

Rear passenger entry door.

Rear galley and two lavatories

Passenger cabin looking aft.

Passenger Service Units (PSU) and signage signs light up. Cabin lights are done by production.