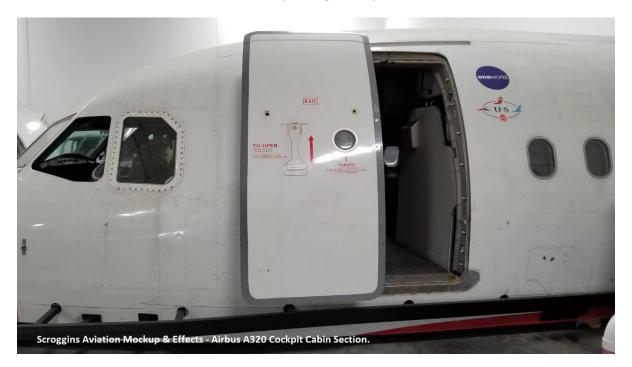

Complete cockpit with digital displays. Playback not included.

First Class Cabin.

Main passenger entry door

Forward galley and lavatory