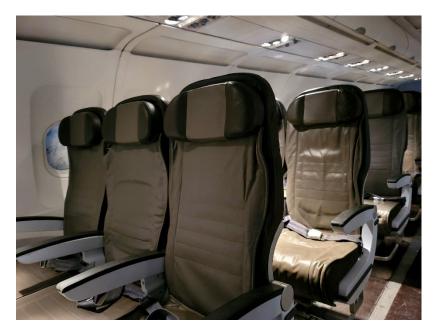

### Paint Scheme: Ext: White fuselage

**Int:** Cockpit includes Galley, Lav and First-Class Seating (blue leather) up to 3 rows. The mid & rear fuselage cabins or 6 across (3x3) seating, brown leather in two shades with video monitor housing (monitor for iPad (supplied by production))