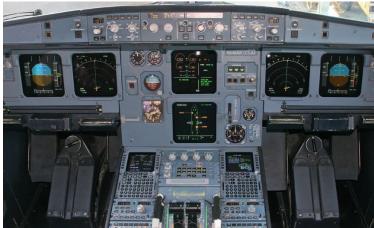

Instrument Panel: There are 3 video display screens (color) with DVI/HDMI inputs, video playback required. Note: The fuselage is currently mounted on a steel base.

A320 shown with steel frame structure on the underside for motion base work.

Complete cockpit with digital displays. Playback not included.

First Class Cabin.

Main passenger entry door

Forward galley and lavatory